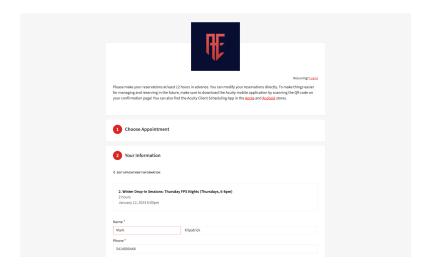

## Registering & Managing Your Bookings

We use Acuity Scheduling to manage our bookings and payments. You can also use this tool to streamline your experience with us. Here are a few steps to get you there:

1. Register for your first class and complete all of the form information

2. On the Confirmation Section, look for the option to "Register for an Account"

3. Create your account email/username and password