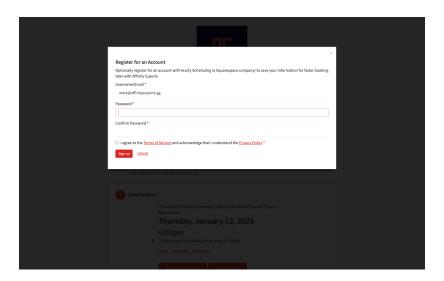

1. Register for your first class and complete all of the form information

2. On the Confirmation Section, look for the option to "Register for an Account"

3. Create your account email/username and password