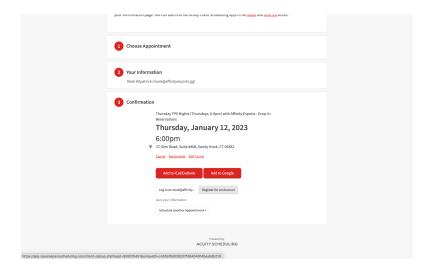

1. Register for your first class and complete all of the form information

2. On the Confirmation Section, look for the option to "Register for an Account"

3. Create your account email/username and password

- 4. Download the mobile app to create and manage reservations (Apple and Android)
- 5. Add the business with the following link: https://app.squarespacescheduling.com/schedule.php?owner=27094736